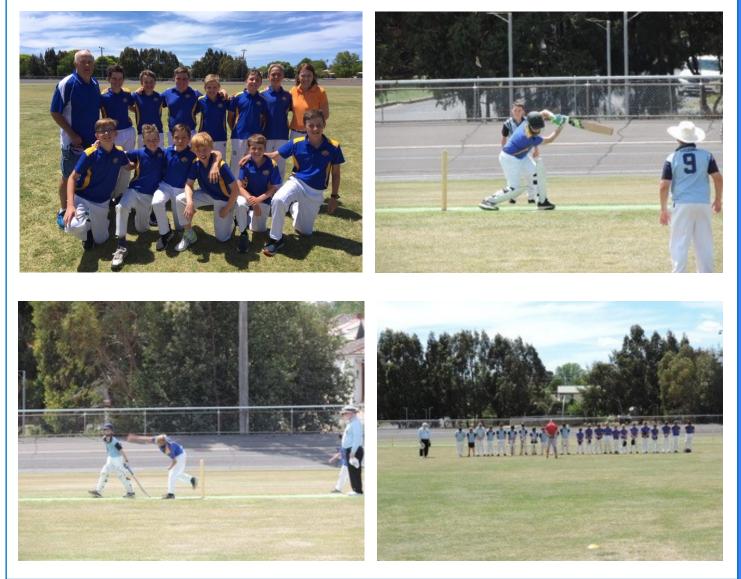

This week the boys cricket team progressed through to the final eight in the state on Monday bowling Gulgong all out for 25. Our opening batsman reached the tally very quickly and the team will now play their next game in week 6 depending on other results. Congratulations to the boys and Mrs Smith.

### **PSSA Boys Cricket**

On Monday our boys' cricket team played our Round 6 game against Gulgong PS. Sending Gulgong in to bat reaped rewards immediately with Dan bowling their opening batsman. Quick thinking by Andy saw Gulgong's number 3 run out. From then wickets fell regularly bowling Gulgong out in the 16<sup>th</sup> over for 28 runs. Dan 1-8, Nick 3-2, Zac 1-4, Tom Blowes 2-5, Will 1-6, Tom O'Brien 1-1.

Deciding to open with our regular openers Tom and Will we reached our target in the 5th over with Tom no. 21 and Will no. 9.

We look forward to our Round 7 game. I would like to thank ODJCA for their support in paying for our official umpire on the day.