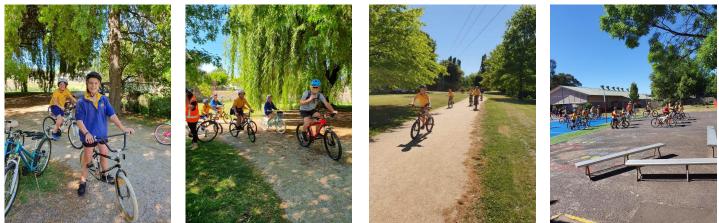

Phone: Primary : 6362 6369 Infants: 6362 1992 6361 7923 Website: orange-p.schools.nsw.gov.au E-mail: orange-p.school@det.nsw.edu.au

The school has also seen amazing activities with the success of another great **Bike Day** last Wednesday. All primary children had the opportunity to participate and with two tracks on offer. The internal city track at Elephant park was the testing ground for many students who showed they are developing skills in riding with one or two or thirty needing to work on their braking a little more. The long (External city) track really tested even the hardiest rider including the huge number of parents who came along for the ride. Slips and falls were minimal and everyone really enjoyed the challenge. A huge thank you to all students for jumping in and having a go and thank you to the staff and parents who assisted on the day. I would like to thank the Orange City Council who accommodated our school traversing the Shirralee Road work site to continue on our path, this was greatly appreciated. Finally I would like to also thank Mrs Kellie Wakeman for organising the day. To take on an excursion that enables 400 students to be outside the school on bikes is a huge undertaking so well done Mrs Wakeman.